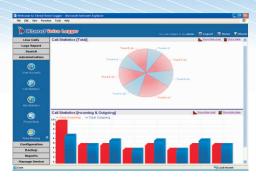

#### Phonebook & call statistics

An inbuilt address book enables one to store name and address details into the system. All searches, reports and popups can be configured to utilise the information in the address book. Statistics related to calls on trunk-wise basis during any specific time period can be viewed in report / graphic form.

#### Powerful search & reporting

Use the powerful filter search capability to locate specific records. Use the reporting capability to quickly view call reports for a specific time period. Export search results to folder, .zip or Excel format for further analysis. Monitor live call status and snoop live calls.