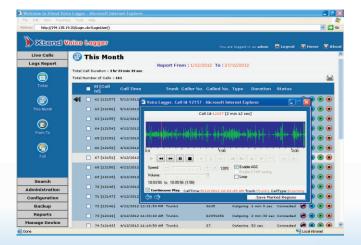

### Audio logs of all calls

All telephone conversations are recorded and stored in the industry standard wave format. Compression levels can be defined and recorded audio can be exported as MP3/PCM/GSM files.

#### Browser-based user interface

The easy-to-use browser-based user interface supports multiple user access levels. The user interface helps supervisors, managers and top-level executives to review logged conversations for further analysis.

#### Logs complete call details

Every call whether incoming or outgoing is logged in the Voice Logger. Each record consists of complete call details like date, time, duration of the call, caller ID etc.

#### Advanced audio player

ActiveX-based audio player enables one to select, play and analyse the recorded audio. Advanced capabilities of the player include AGC, DTMF muting and loop play functionality.