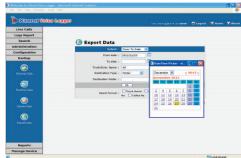

#### Powerful search & reporting

Use the powerful filter search capability to locate specific records. Use the reporting capability to quickly view call reports for a specific time period. Export search results to folder, .zip or Excel format for further analysis. Monitor live call status and snoop live calls.